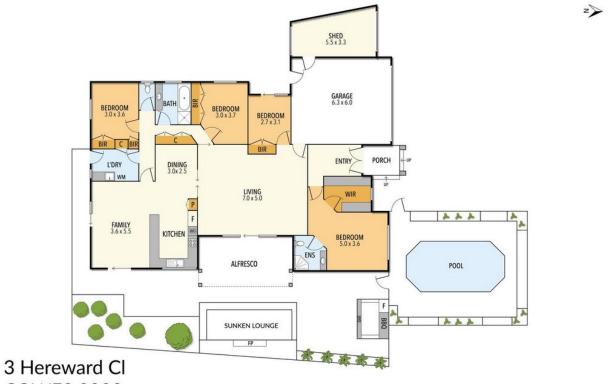

#### **ABOUT THIS PROPERTY**

A 4 bedroom home perfect for a family get away. Hereward Close has easy access to the Golf course at the end of the court and one of the Islands most beautiful bay beaches just an easy stroll down a sandy track that sits opposite this home. The master bedroom is spacious and of course has walk in robes and an ensuite, with 3 additional bedrooms. Enjoy a dip in the pool after a tough day at the beach. The garden is meticulously landscaped with trimmed hedges creating a hideaway feel.

#### **BEDROOMS & BEDDING CONFIGURATION**

The property is ideal for 9 people

There are 4 Bedrooms with the following configuration.

Bedroom 1: 1 x Queen Bed

Bedroom 2: 1 x Queen Bed

Bedroom 3: 1 x Single Bunk Bed

#### **BATHROOMS**

2 Bathrooms

Ensuite - Shower & Toilet

Main Bathroom - Bath, Shower & Toilet

## **ENTERTAINMENT FACILITIES**

Outdoor Private Swimming Pool

Outdoor Entertaining Area Electric BBQ

## **PARKING**

Garage & Driveway Parking